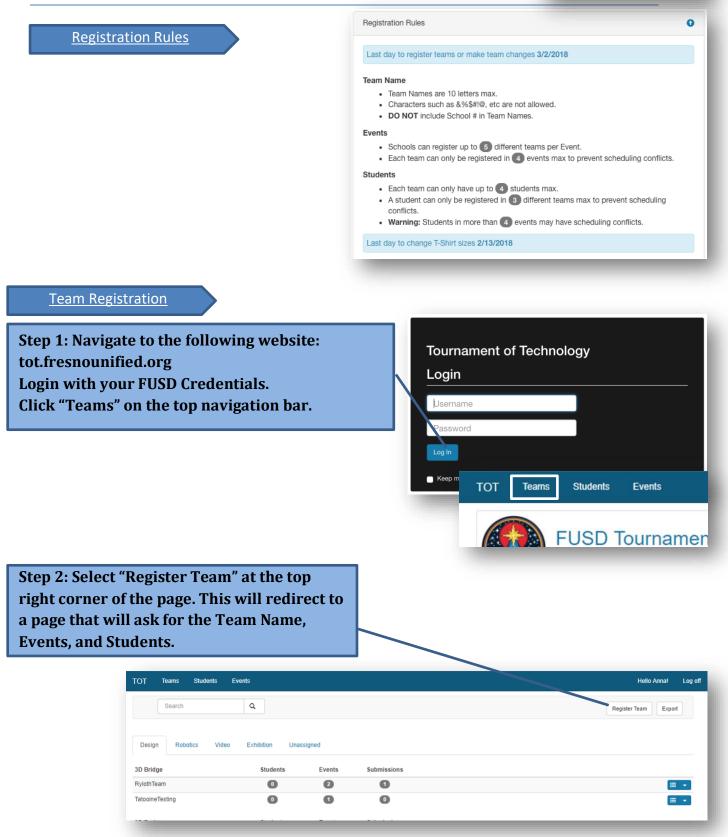

## Tournament of Technology



## Creating and Editing Teams using TOT Application Tool







Exporting Reports

| Step 1: From the home screen, click on "Teams" or "Students" to export a report based on preference. |        |          |          |                                                               |         |
|------------------------------------------------------------------------------------------------------|--------|----------|----------|---------------------------------------------------------------|---------|
| тот                                                                                                  | Teams  | Students | Events   | Hello Anna!                                                   | Log off |
|                                                                                                      | Search |          | ٩        | Register