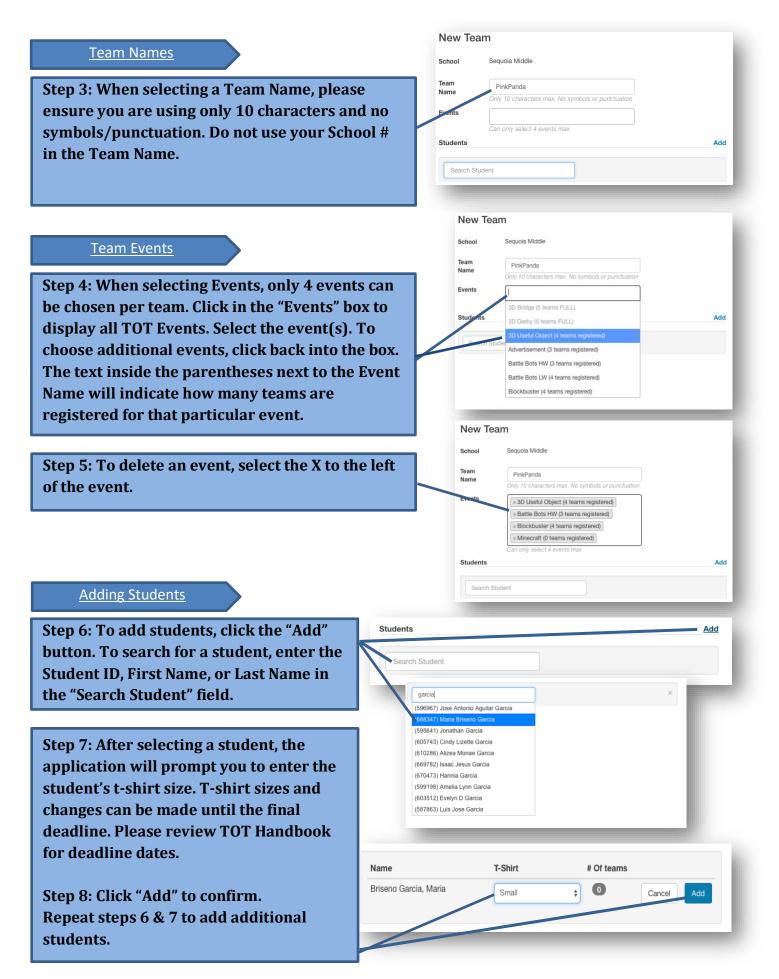

## Tournament of Technology



## Creating and Editing Teams using TOT Application Tool







Exporting Reports

| Step 1: From the home screen, click on "Teams" or "Students" to export a report based on preference. |        |          |          |                                                               |         |
|------------------------------------------------------------------------------------------------------|--------|----------|----------|---------------------------------------------------------------|---------|
| тот                                                                                                  | Teams  | Students | Events   | Hello Anna!                                                   | Log off |
|                                                                                                      | Search |          | ٩        | Register Te