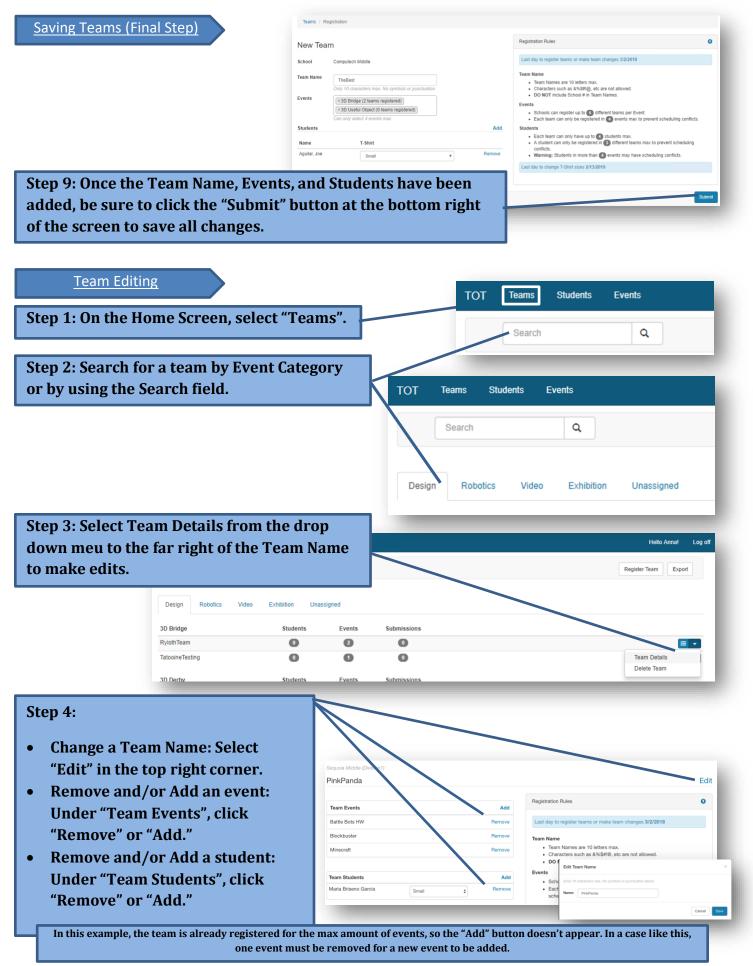

## Tournament of Technology



## Creating and Editing Teams using TOT Application Tool







Exporting Reports

| Step 1: From the home screen, click on "Teams" or "Students" to export a report based on preference. |        |          |          |                                                               |         |
|------------------------------------------------------------------------------------------------------|--------|----------|----------|---------------------------------------------------------------|---------|
| тот                                                                                                  | Teams  | Students | Events   | Hello Anna!                                                   | Log off |
|                                                                                                      | Search |          | ٩        | Register Team