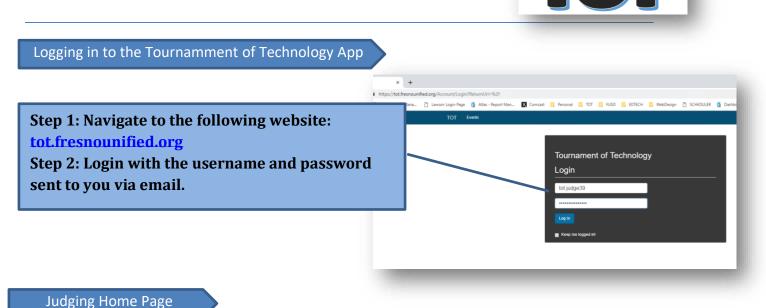

Tournament of Technology

**Online Judging Tutorial** 

**Important Notes:** 

- Select "Judging" to return to the Judge's Home page at any time.
- Note: If there are two Divisions listed, both Divisions must be scored.
- Both Divisions must display a Completion of 100% for judging to be complete.