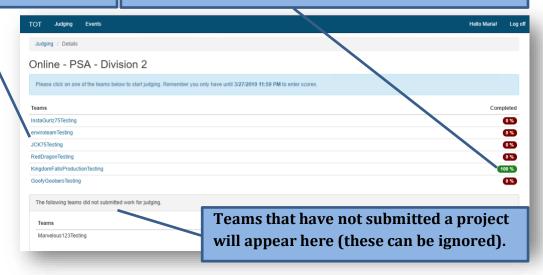

## Final Steps

Navigate to "Details" to view the Team List, ensuring all teams are 100% complete.

| Online | _ | PSA | _ | Division | 2 |
|--------|---|-----|---|----------|---|
|        |   |     |   | DIVISION | ~ |

Judging / Details

| Please click on one of the teams below to start judging. Remember you only have until 3/27/2019 11:59 PM to enter scores. |           |
|---------------------------------------------------------------------------------------------------------------------------|-----------|
| Teams                                                                                                                     | Completed |
| nstaGuriz75Testing                                                                                                        | 0 %       |
| enviroteamTesting                                                                                                         | 0 %       |
| ICK75Testing                                                                                                              | 0 %       |