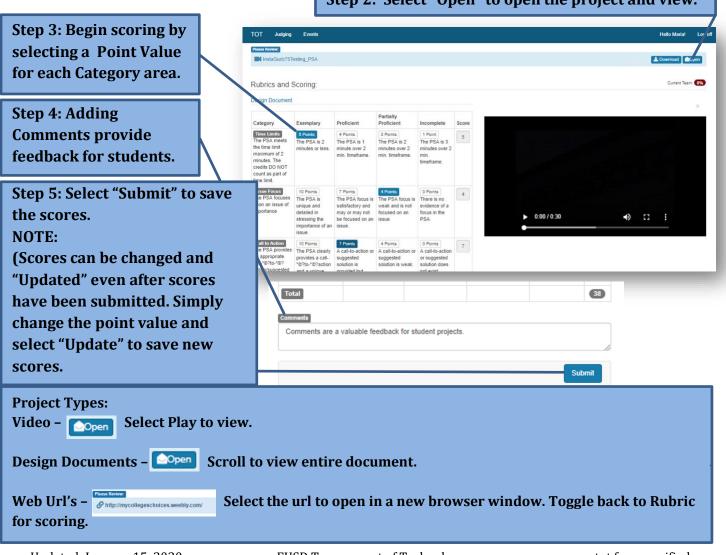

Step 1: Select a Team Name to begin.

Step 2: Select "Open" to open the project and view.

| Judging / Details / Team Sco                | res                                       |                                             |                                               |                                |                    |
|---------------------------------------------|-------------------------------------------|---------------------------------------------|-----------------------------------------------|--------------------------------|--------------------|
|                                             |                                           | InstaGurlz75Tes<br>PSA - Online - Divis     | 0                                             |                                |                    |
| <b>«</b>                                    | 33.33 % Overall                           | Team 3 of 6                                 |                                               |                                | ×                  |
| Please Review:                              |                                           | Step 9: Sel                                 | lect >> to move to th                         | 1e                             | Download Open      |
| Rubrics and Scoring:                        |                                           |                                             | n project and repeat<br>or each team until th |                                | Current Team: 100% |
| Design Document                             |                                           | Overall" =                                  |                                               |                                |                    |
| Category                                    | Exemplary                                 | Proficient                                  | Partially Proficient                          | Incomplete                     | Score              |
| Time Limits<br>The PSA meets the time limit | 5 Points<br>The PSA is 2 minutes or less. | 4 Points<br>The PSA is 1 minute over 2 min. | 3 Points<br>The PSA is 2 minutes over 2 min.  | 1 Point<br>The PSA is 3 minute | s over 2 min. 5    |