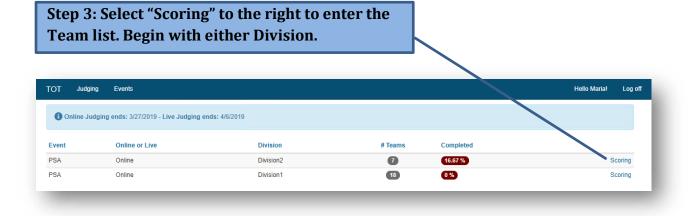

## Navigate to "Judging" to return to Judging home page to view Divison Completion. Both Divisions must be 100% complete.

| OT Judgi    | ng Events                              |                |                   | Hello Maria! Log of |
|-------------|----------------------------------------|----------------|-------------------|---------------------|
| 🚯 Online Ju | dging ends: 3/27/2019 - Live Judging e | ends: 4/6/2019 |                   |                     |
| Event       | Online or Live                         | Division       | # Teams Completed |                     |
| PSA         | Online                                 | Division2      | 7 16.67 %         | Scoring             |
| PSA         | Online                                 | Division1      | 18 0%             | Scoring             |